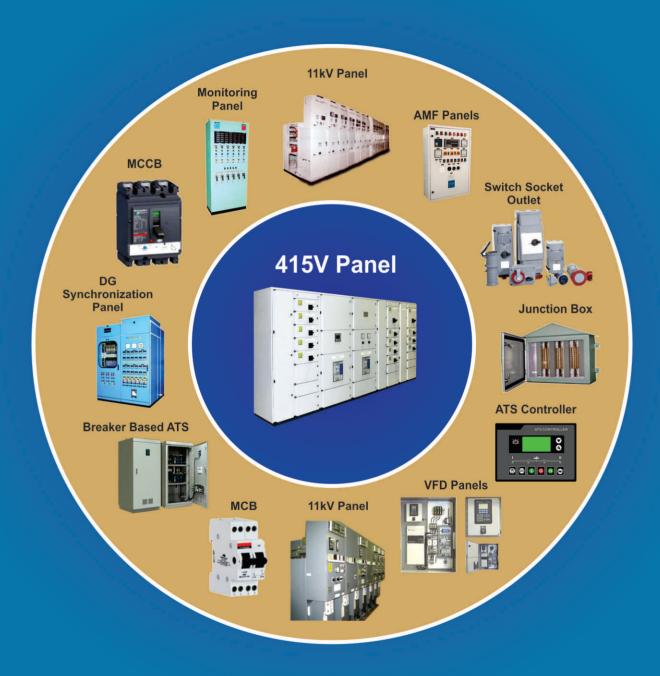

### **Panels - Components - Accessories - Relay & Meters**

- **Products:** We represent world leaders in different product lines (Switchgear Panels, Earthing Systems, Lighting Fittings ...).

| Sr. | Product                                                                          | Brand                    | Country of Origin |
|-----|----------------------------------------------------------------------------------|--------------------------|-------------------|
| 01  | LV Switchgear (MV Panel, MCC, DB, SMDB, VFD, PLC, Control Panels etc)            | Schneider                | Europe            |
| 02  | LV Switchgear (MV Panel, MCC, DB, SMDB, VFD, PLC, Control Panels etc)            | Siemens                  | Europe            |
| 03  | Capacitor Panel                                                                  | EPCOS                    | Europe            |
| 04  | Power Meters                                                                     | Enerdis                  | France            |
| 05  | Lighting & Fixtures                                                              | RZB / NVC                | Germany / China   |
| 06  | Cable Lugs                                                                       | Kompress /<br>Raychem    | UK / India        |
| 07  | Cable Gland                                                                      | CMP / Pepperl +<br>Fuchs | UK                |
| 08  | Emergency Lights                                                                 | GFS                      | Germany           |
| 09  | Earthing / Bonding & Lighting Protection                                         | AN Wallis / Furse        | UK                |
| 10  | Fire Resistance Cables; GI Conduit; Cable Trays; Cable Accessories; Rupture Disk |                          |                   |